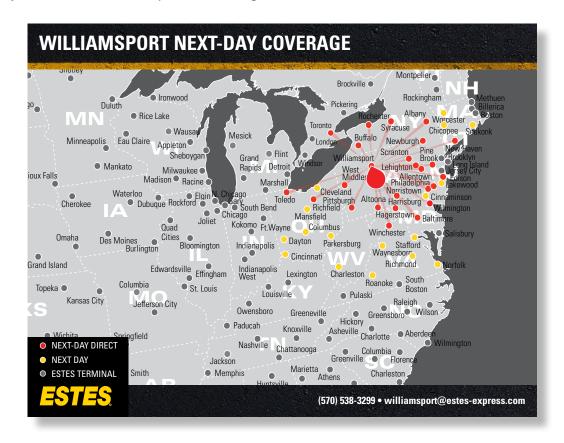

## **SHORT-HAUL FREIGHT SHIPPING**

Williamsport, PA

As one of our 26 hub terminals, Estes' <u>Williamsport facility</u> serves as a central node in our transportation network. With its 39 doors and advanced sorting and routing technology, the Williamsport hub processes shipments from multiple origins, then redistributes them for direct runs to and from major cities like Philadelphia, Pittsburgh, Baltimore, New Haven, Toronto, and more!

Ready to make a <u>short-haul</u> shipment? Whether you're shipping out of our Williamsport terminal, or to or from any of its direct points, you'll enjoy:

- Direct lanes that run every night like clockwork
- » Reduced freight handling and superior reliability
- Dependable transit times for additional peace of mind

<u>Learn more</u> about our vast hub-and-terminal network and comprehensive short-haul coverage or give your account manager a call today!

From short-haul to long-haul, Estes does it all.