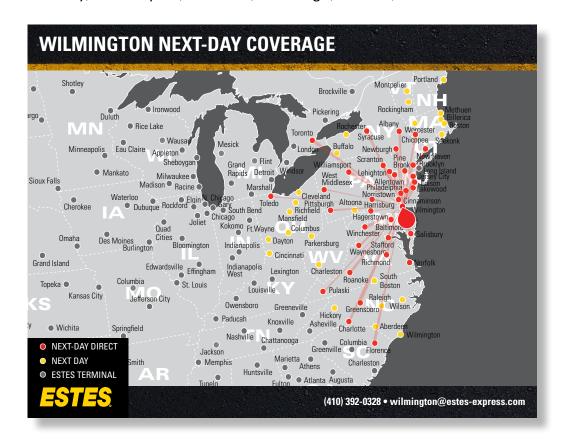

## **SHORT-HAUL FREIGHT SHIPPING**

Wilmington, DE

As one of our 26 hub terminals, Estes' <u>Wilmington facility</u> serves as a central node in our transportation network. With its 140 doors and advanced sorting and routing technology, the Wilmington hub processes shipments from multiple origins, then redistributes them for direct runs to and from major cities like New York City, Philadelphia, Charlotte, Pittsburgh, Toronto, and more!

Ready to make a <u>short-haul</u> shipment? Whether you're shipping out of our Wilmington terminal, or to or from any of its direct points, you'll enjoy:

- Direct lanes that run every night like clockwork
- » Reduced freight handling and superior reliability
- >> Dependable transit times for additional peace of mind

<u>Learn more</u> about our vast hub-and-terminal network and comprehensive short-haul coverage or give your account manager a call today!

From short-haul to long-haul, Estes does it all.